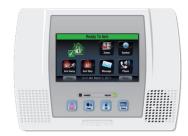

## If your ADT system battery is in the keypad:

If your system is one of the following, the system battery is located inside the keypad. Please **select the image of your keypad** for detailed instructions on changing the battery.

**Command All-In-One** 

Command 2 x16

Safewatch QuickConnect Plus

**Ademco Lynx** 

<u>Simon 1/2</u>

Simon 3

**Total Security** 