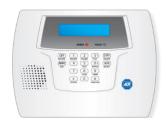

## If your system battery is located inside a panel box:

The following keypads belong to systems that have the battery inside the panel box. They all take the same size battery (12-volt 7 Amp) and follow the same replacement steps. Click <a href="here">here</a> for instructions.

#### Safewatch Pro 3000

**Ademco Vista 10** 

**Concord 4** 

**Concord Express** 

**DSC-1616** 