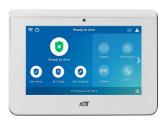

## If your ADT system battery is in the keypad:

If your system is one of the following, the system battery is located inside the keypad. Please **select the image of your keypad** for detailed instructions on changing the battery.

**Command All-In-One** 

Command 2 x16

Safewatch QuickConnect Plus

**Ademco Lynx** 

<u>Simon 1/2</u>

Simon 3

**Total Security** 