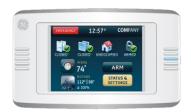

## If your ADT system battery is in the keypad:

If your system is one of the following, the system battery is located inside the keypad. Please **select the image of your keypad** for detailed instructions on changing the battery.

**Command All-In-One** 

Command 2 x16

Safewatch QuickConnect Plus

**Ademco Lynx** 

<u>Simon 1/2</u>

Simon 3

**Total Security** 