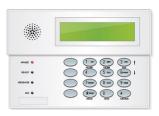

## If your ADT system battery is in the keypad:

If your system is one of the following, the system battery is located inside the keypad. Please **select the image of your keypad** for detailed instructions on changing the battery.

**Command All-In-One** 

Command 2 x16

Safewatch QuickConnect Plus

**Ademco Lynx** 

<u>Simon 1/2</u>

Simon 3

**Total Security** 