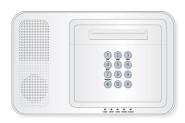

## If your ADT system battery is in the keypad:

If your system is one of the following, the system battery is located inside the keypad. Please **select the image of your keypad** for detailed instructions on changing the battery.

**Command All-In-One** 

Command 2 x16

Safewatch QuickConnect Plus

**Ademco Lynx** 

<u>Simon 1/2</u>

Simon 3

**Total Security** 