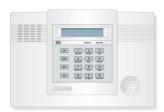

## If your system battery is located inside a panel box:

The following keypads belong to systems that have the battery inside the panel box. They all take the same size battery (12-volt 7 Amp) and follow the same replacement steps. Click <a href="here">here</a> for instructions.

#### Safewatch Pro 3000

**Ademco Vista 10** 

**Concord 4** 

**Concord Express** 

**DSC-1616** 