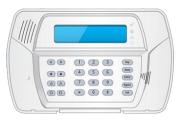

## If your ADT system battery is in the keypad:

If your system is one of the following, the system battery is located inside the keypad. Please **select the image of your keypad** for detailed instructions on changing the battery.

**Command All-In-One** 

Command 2 x16

Safewatch QuickConnect Plus

**Ademco Lynx** 

<u>Simon 1/2</u>

Simon 3

**Total Security** 