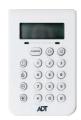

## If your ADT system battery is in the keypad:

If your system is one of the following, the system battery is located inside the keypad. Please **select the image of your keypad** for detailed instructions on changing the battery.

**Command All-In-One** 

Command 2 x16

Safewatch QuickConnect Plus

**Ademco Lynx** 

<u>Simon 1/2</u>

Simon 3

**Total Security** 