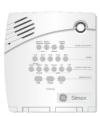

## If your ADT system battery is in the keypad:

If your system is one of the following, the system battery is located inside the keypad. Please **select the image of your keypad** for detailed instructions on changing the battery.

**Command All-In-One** 

Command 2 x16

Safewatch QuickConnect Plus

**Ademco Lynx** 

<u>Simon 1/2</u>

Simon 3

**Total Security** 