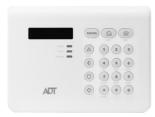

## If your ADT system battery is in the keypad:

If your system is one of the following, the system battery is located inside the keypad. Please **select the image of your keypad** for detailed instructions on changing the battery.

**Command All-In-One** 

Command 2 x16

Safewatch QuickConnect Plus

**Ademco Lynx** 

<u>Simon 1/2</u>

Simon 3

**Total Security** 