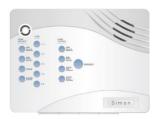

### When a technician is required to replace your ADT system battery:

As mentioned above, there are certain alarm system batteries that we require to be changed out by a technician for your safety. If your system is one of the following, the battery is in the keypad and must be changed by a qualified technician. To schedule service, please log on to <a href="MyADT.com">MyADT.com</a> to chat with a representative, or call <a href="1-800-ADT-ASAP">1-800-ADT-ASAP</a>.

#### **Simon XT Touchscreen**