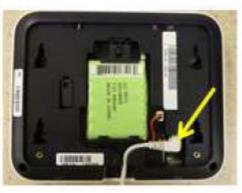

DISCONNECT POWER CABLE

#### If Wall Mounted Keypad:

REMOVE RETAINING SCREW ON BOTTOM OF UNIT

PRESS UPWARDS TO SLIDE THE KEYPAD OFF MOUNTING PLATE

DISCONNECT POWER CABLE. REMOVE MOUNTING PLATE FROM WALL