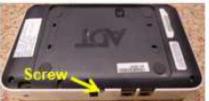

#### Step 1: Disconnect Base Unit and Keypad(s)

If Desk Mounted Base Unit:

REMOVE CABLES.
PLACE BASE UNIT
FACE DOWN

REMOVE RETAINING SCREW

PUSH COVER DOWNWARD TO REMOVE

If Wall Mounted Base Unit:

REMOVE CABLES

REMOVE RETAINING SCREW

PRESS UPWARDS TO SLIDE BASE UNIT OFF MOUNTING PLATE

REMOVE MOUNTING PLATE FROM WALL

If Desk Mounted Keypad:

PLACE KEYPAD FACE DOWN ON LEVEL SURFACE

REMOVE SCREWS. LIFT DESK STAND UP AND AWAY FROM KEYPAD