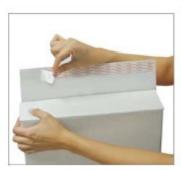

#### Step 4: Assemble Return Box

**FOLD EDGES** 

FOLD THE FLAP DOWN

PEEL ADHESIVE LINER

SEAL ONE END OF THE BOX

Step 5: Package Base Unit, Keypad(s), and Cables

PLACE DEVICES IN BUBBLE BAG WITH MATCHING PICTURE