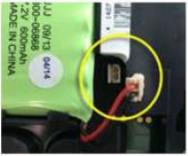

### Step 2: Remove Battery from Base Unit and Keypad(s)

LOOSEN THE SCREW THAT HOLDS BATTERY IN PLACE

UNPLUG BATTERY PACK FROM UNIT