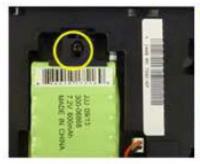

### Step 2: Remove Battery from Base Unit and Keypad(s)

LOOSEN THE SCREW THAT HOLDS BATTERY IN PLACE

UNPLUG BATTERY PACK FROM UNIT