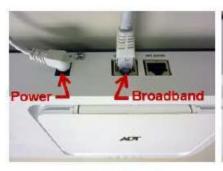

#### Step 1: Disconnect Base Unit and Keypad(s)

If Desk Mounted Base Unit:

REMOVE CABLES.
PLACE BASE UNIT
FACE DOWN

REMOVE RETAINING SCREW

PUSH COVER DOWNWARD TO REMOVE

If Wall Mounted Base Unit:

REMOVE CABLES

DISCONNECT POWER CABLE