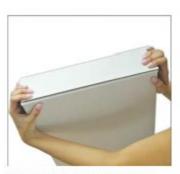

#### Step 4: Assemble Return Box

**FOLD EDGES** 

FOLD THE FLAP DOWN

PEEL ADHESIVE LINER

SEAL ONE END OF THE BOX

Step 5: Package Base Unit, Keypad(s), and Cables

PLACE DEVICES IN BUBBLE BAG WITH MATCHING PICTURE