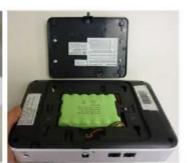

### Step 2: Remove Battery from Base Unit and Keypad(s)

LOOSEN THE SCREW THAT HOLDS BATTERY IN PLACE

UNPLUG BATTERY PACK FROM UNIT