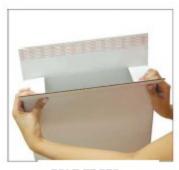

#### Step 4: Assemble Return Box

**FOLD EDGES** 

FOLD THE FLAP DOWN

PEEL ADHESIVE LINER

SEAL ONE END OF THE BOX

Step 5: Package Base Unit, Keypad(s), and Cables

PLACE DEVICES IN BUBBLE BAG WITH MATCHING PICTURE