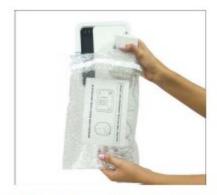

#### Step 4: Assemble Return Box

**FOLD EDGES** 

FOLD THE FLAP DOWN

PEEL ADHESIVE LINER

SEAL ONE END OF THE BOX

Step 5: Package Base Unit, Keypad(s), and Cables

PLACE DEVICES IN BUBBLE BAG WITH MATCHING PICTURE