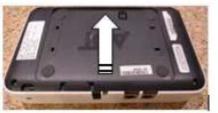

REMOVE RETAINING SCREW

PRESS UPWARDS TO SLIDE BASE UNIT OFF MOUNTING PLATE

REMOVE MOUNTING PLATE FROM WALL

If Desk Mounted Keypad:

PLACE KEYPAD FACE DOWN ON LEVEL SURFACE

REMOVE SCREWS. LIFT DESK STAND UP AND AWAY FROM KEYPAD