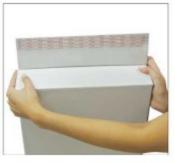

#### Step 4: Assemble Return Box

**FOLD EDGES** 

FOLD THE FLAP DOWN

PEEL ADHESIVE LINER

SEAL ONE END OF THE BOX

Step 5: Package Base Unit, Keypad(s), and Cables

PLACE DEVICES IN BUBBLE BAG WITH MATCHING PICTURE

PLACE DEVICES IN BOX

USE INCLUDED PACKING PAPER TO FILL ANY EMPTY SPACE

PEEL ADHESIVE LABEL AND FOLD FLAP TO SEAL BOX

Step 6: Return Box to ADT