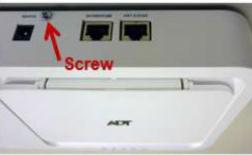

#### Step 1: Disconnect Base Unit and Keypad(s)

If Desk Mounted Base Unit:

REMOVE CABLES.
PLACE BASE UNIT
FACE DOWN

REMOVE RETAINING SCREW

PUSH COVER DOWNWARD TO REMOVE

If Wall Mounted Base Unit:

REMOVE CABLES

REMOVE RETAINING SCREW

PRESS UPWARDS TO SLIDE BASE UNIT OFF MOUNTING PLATE

REMOVE MOUNTING PLATE FROM WALL

If Desk Mounted Keypad:

PLACE KEYPAD FACE DOWN ON LEVEL SURFACE

REMOVE SCREWS. LIFT DESK STAND UP AND AWAY FROM KEYPAD