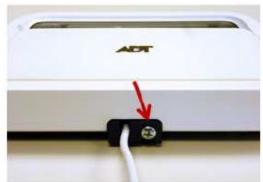

#### Step 1: Disconnect Base Unit and Keypad(s)

If Desk Mounted Base Unit:

REMOVE CABLES.
PLACE BASE UNIT
FACE DOWN

REMOVE RETAINING SCREW

PUSH COVER DOWNWARD TO REMOVE

If Wall Mounted Base Unit:

REMOVE CABLES

REMOVE RETAINING SCREW

PRESS UPWARDS TO SLIDE BASE UNIT OFF MOUNTING PLATE

REMOVE MOUNTING PLATE FROM WALL

If Desk Mounted Keypad:

PLACE KEYPAD FACE DOWN ON LEVEL SURFACE

REMOVE SCREWS. LIFT DESK STAND UP AND AWAY FROM KEYPAD

DISCONNECT POWER CABLE