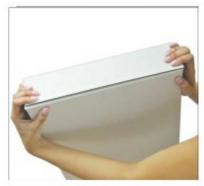

#### Step 4: Assemble Return Box

**FOLD EDGES** 

FOLD THE FLAP DOWN

PEEL ADHESIVE LINER

SEAL ONE END OF THE BOX

Step 5: Package Base Unit, Keypad(s), and Cables

PLACE DEVICES IN BUBBLE BAG WITH MATCHING PICTURE