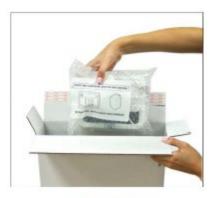

PLACE DEVICES IN BOX

USE INCLUDED PACKING PAPER TO FILL ANY EMPTY SPACE

PEEL ADHESIVE LABEL AND FOLD FLAP TO SEAL BOX

Step 6: Return Box to ADT