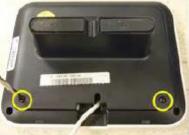

### Step 2: Remove Battery from Base Unit and Keypad(s)

LOOSEN THE SCREW THAT HOLDS BATTERY IN PLACE

UNPLUG BATTERY PACK FROM UNIT