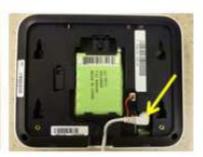

#### Step 1: Disconnect Base Unit and Keypad(s)

If Desk Mounted Base Unit:

REMOVE CABLES.
PLACE BASE UNIT
FACE DOWN

REMOVE RETAINING SCREW

PUSH COVER DOWNWARD TO REMOVE

If Wall Mounted Base Unit:

REMOVE CABLES

REMOVE RETAINING SCREW

PRESS UPWARDS TO SLIDE BASE UNIT OFF MOUNTING PLATE

REMOVE MOUNTING PLATE FROM WALL

If Desk Mounted Keypad:

PLACE KEYPAD FACE DOWN ON LEVEL SURFACE

REMOVE SCREWS. LIFT DESK STAND UP AND AWAY FROM KEYPAD

DISCONNECT POWER CABLE