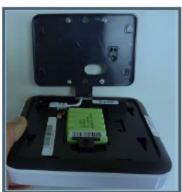

### Step 2: Remove Battery from Base Unit and Keypad(s)

LOOSEN THE SCREW THAT HOLDS BATTERY IN PLACE

UNPLUG BATTERY PACK FROM UNIT